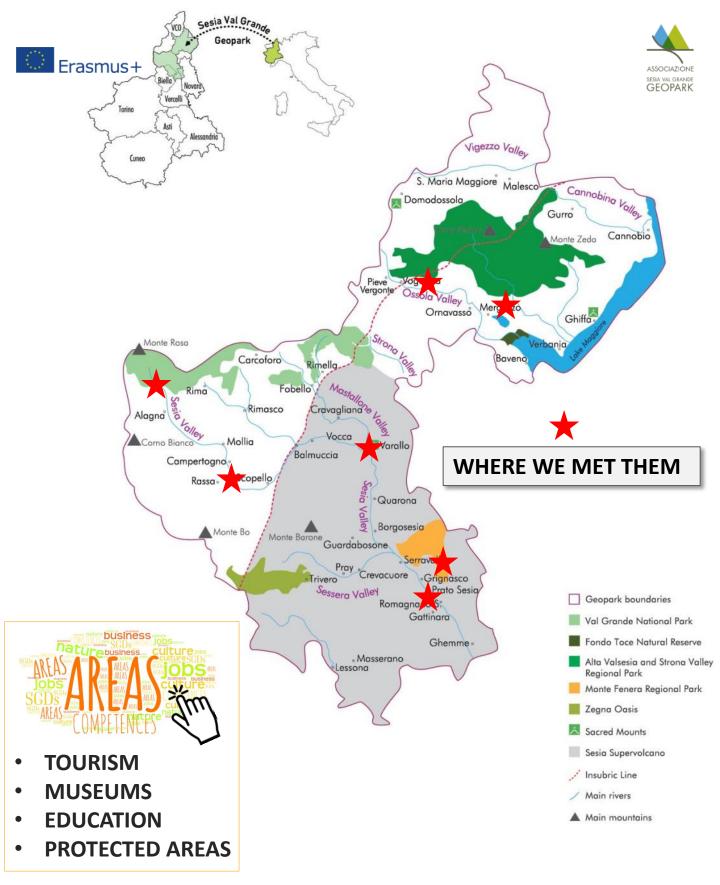

## Guide

 Tourist guide: accompanies people on visits to artworks, museums, galleries, archaeological excavations, illustrating their historical, artistic, monumental, landscape and natural features.

During the project we met guides that work outdoor, in the parks and in the museums of the **Sesia Val Grande Geopark** 