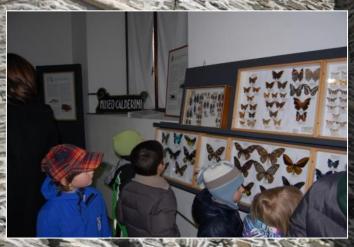

## Guide

 Tourist guide: accompanies people on visits to artworks, museums, galleries, archaeological excavations, illustrating their historical, artistic, monumental, landscape and natural features.

During the project we met guides that work outdoor, in the parks and in the museums of the **Sesia Val Grande Geopark** 