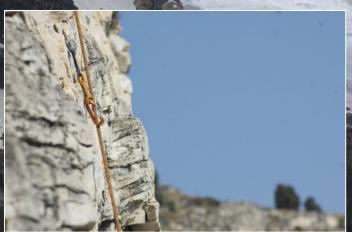

 Alpine Guide: safety accompanies people and teaches the techniques related to all the activities that can be practiced on the mountains (mountaineering, ski mountaineering, rock climbing, canyoning ...), ensuring the necessary technical assistance