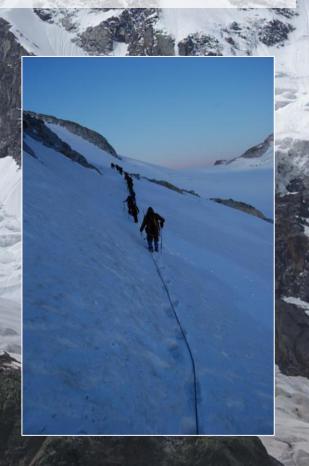

 Alpine Guide: safety accompanies people and teaches the techniques related to all the activities that can be practiced on the mountains (mountaineering, ski mountaineering, rock climbing, canyoning ...), ensuring the necessary technical assistance