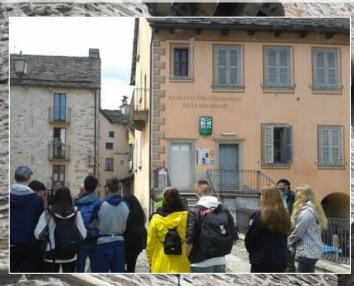

## Guide

 Tourist guide: accompanies people on visits to artworks, museums, galleries, archaeological excavations, illustrating their historical, artistic, monumental, landscape and natural features.

During the project we met guides that work outdoor, in the parks and in the museums of the **Sesia Val Grande Geopark** 