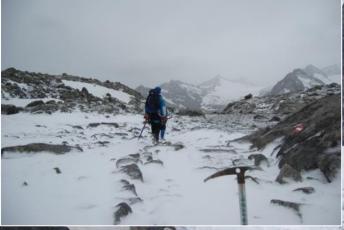

 Alpine Guide: safety accompanies people and teaches the techniques related to all the activities that can be practiced on the mountains (mountaineering, ski mountaineering, rock climbing, canyoning ...), ensuring the necessary technical assistance